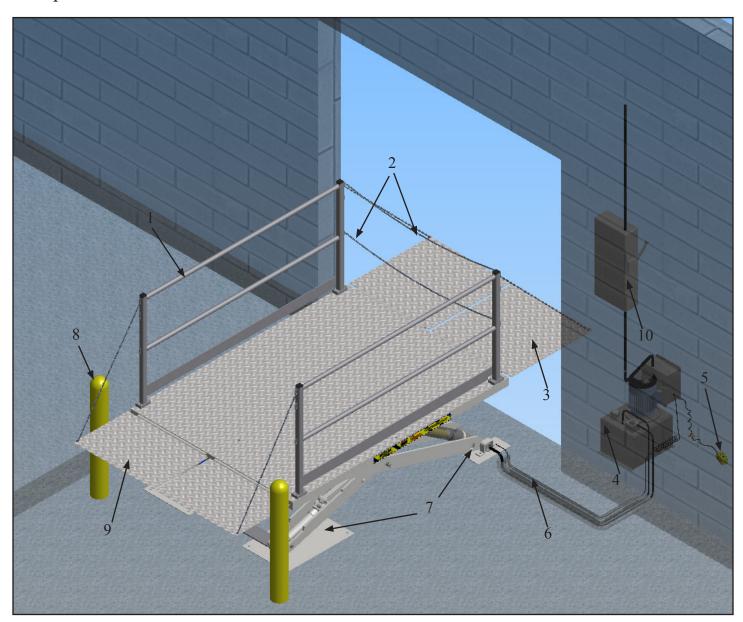

### PENTALIFT EQUIPMENT CORPORATION

**Application:** (F) Surface Installation - Dock Lift - End Installed With An Approach Ramp

- 1. Removable guard rails
- 6. Hydraulic & electrical lines in conduit
- 2. Access chains (two, upper and lower)

5. Push button control on 10 ft. of cord

8. Bollards (by others)

3. Approach Ramp

- 9. Bridge plate(s)
- 4. Remote power unit
- 10. Electrical disconnect (by others)

7. Wear plates and retaining cradles

**Notice:** The above is a generic application depiction drawing with generic bills of materials. Not for construction or building purposes. Not all of the components listed are included or provided by the factory. Consult factory for specific job drawings and component requirements.