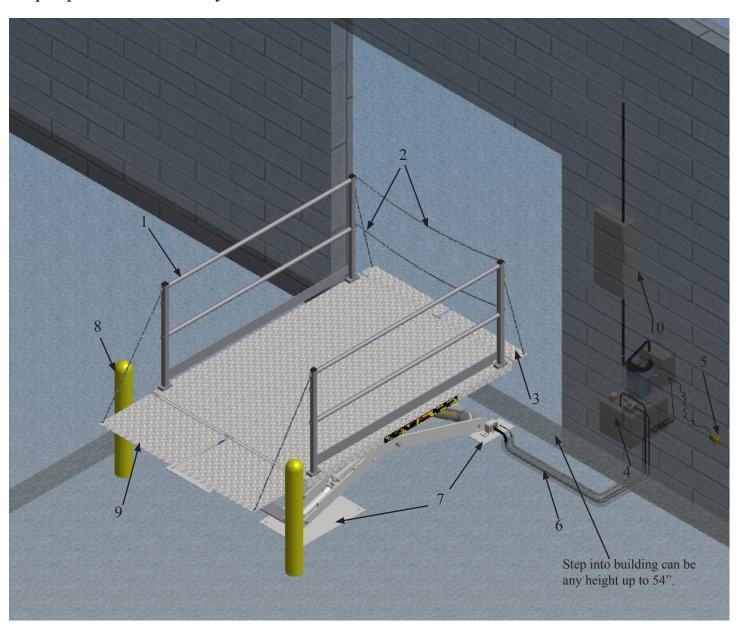

### PENTALIFT EQUIPMENT CORPORATION

**Application:** (H) Surface Installation - Dock Lift - End Installed With "Curb" Or Step Up Into The Facility

1. Removable guard rails

6. Hydraulic & electrical lines in conduit(s)

2. Access chains (two, upper and lower)

7. Wear plates and retaining cradles

3. Approach Ramp

8. Bollards (by others)

4. Remote power unit

9. Bridge plate(s)

5. Push button control on 10 ft. of cord

10. Electrical disconnect (by others)

**Notice:** The above is a generic application depiction drawing with generic bills of materials. Not for construction or building purposes. Not all of the components listed are included or provided by the factory. Consult factory for specific job drawings and component requirements.