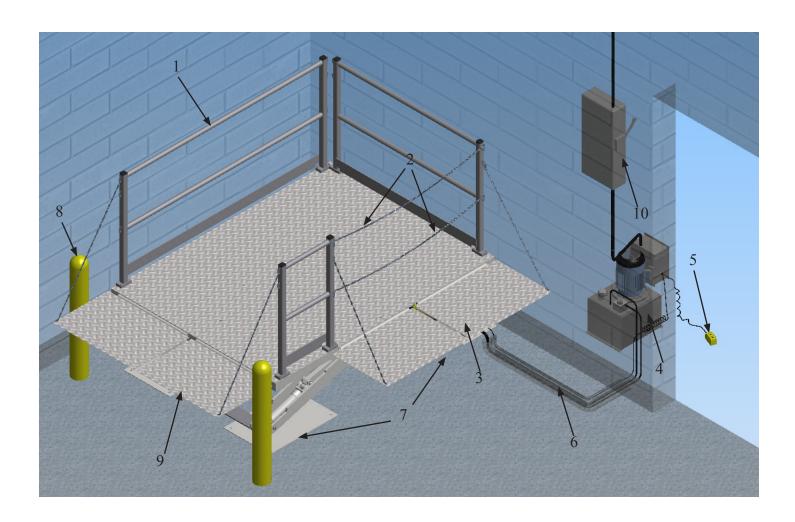

Email: dock@pentalift.com

**Application:** (G) Surface Installation - Dock Lift - Side Installed - Permits Unobstructed Traffic Through Door

- 1. Removable guard rails
- 6. Hydraulic& electrical line(s) in conduit
- 2. Access chains (two, upper and lower)
- 7. Wear plates and retaining cradles

3. Approach Ramp

8. Bollards (by others)

4. Remote power unit

- 9. Bridge plate(s)
- 5. Push button control on 10 ft. of cord
- 10. Electrical disconnect (by others)

**Notice:** The above is a generic application depiction drawing with generic bills of materials. Not for construction or building purposes. Not all of the components listed are included or provided by the factory. Consult factory for specific job drawings and component requirements.